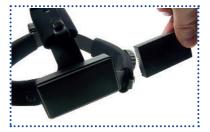

# Easy and quickly battery change

Easy and fast battery change

## **▶** 08-797-S

LED head light, high precision light spot, wireless, basic model with easily **interchangeable battery**, including charger 10-10795