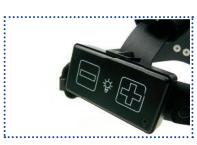

# Automatic On/Off Switch

Touch dimmer Easy hygenic cleaning, no knob

Easy and fast battery change