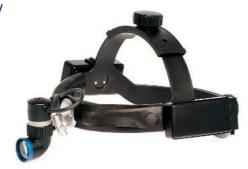

# Comfort-line...

Touch dimmer, switch off automatic, robust headband for short time use (e.g. ENT)

# Automatic On/Off Switch

Touch dimmer Easy hygenic cleaning, no knob

Easy and fast battery change

# Smooth Headband

### ▶ 08-806-S-1

▶ 08-796-S-1

10-10795

Same as 08-796-S-1 but smooth headband for long procedures, touch dimmer, switch off automatic

LED head light, best for short time use (e.g. ENT), high precision light spot, wireless, basic model with 1x changeable battery, including charger