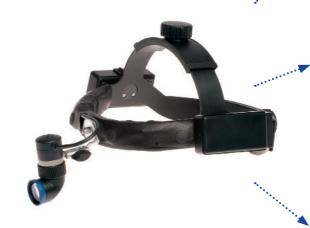

# Comfort-line...

Touch dimmer, switch off automatic, robust headband for short time use (e.g. ENT)

# Automatic On/Off Switch

Touch dimmer Easy hygenic cleaning, no knob

Easy and fast battery change

# Smooth Headband

### ▶ 08-806-S-1

▶ 08-796-S-1

10-10795

Same as 08-796-S-1 but smooth headband for long procedures, touch dimmer, switch off automatic

LED head light, best for short time use (e.g. ENT), high precision light spot, wireless, basic model with 1x changeable battery, including charger