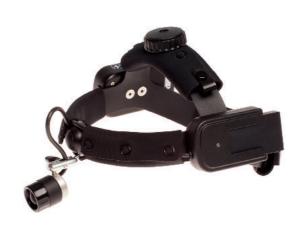

### **▶** 08-815

High performance, focusable headlight with High-Power-LED. Wireless, light weight, comfortable headlight with two interchangeable LiPo battery packs at the headband for working up to 7 hours and more. Adjustable light intensity by "Touch dimmer"

### **10-10815**

Charger for 2x LiPo battery

## **▶** 08-205-815

LiPo battery pack, 2x included