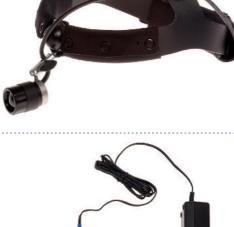

### **▶** 08-815

High performance, focusable headlight with High-Power-LED. Wireless, light weight, comfortable headlight with two interchangeable LiPo battery packs at the headband for working up to 7 hours and more. Adjustable light intensity by "Touch dimmer"

### **10-10815**

Charger for 2x LiPo battery

## **▶** 08-205-815

LiPo battery pack, 2x included