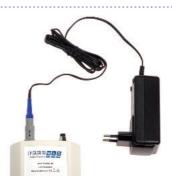

### **10-10815**

Charger for 2x LiPo battery

### **10-10780**

Charger for LiPo battery pack