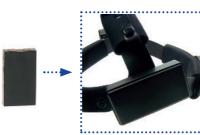

# Easy and quickly battery change

Easy and fast battery change

## **▶** 08-797-S

LED head light, high precision light spot, wireless, basic model with easily **interchangeable battery**, including charger 10-10795