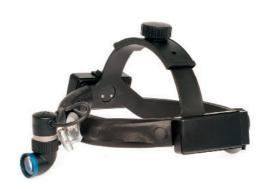

### **▶** 08-795-S

LED head light, high precision light spot, wireless, basic model with **built in battery**, including charger 10-10795

White headband

## **10-10795**

Charger