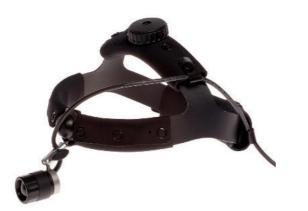

### **▶** 08-825

High performance, focusable headlight with High-Power-LED; no batteries at the headband for lowest weight and highest comfort. LiPo battery pack with belt clip, adjustable light intensity by "Touch dimmer"

### **10-10780**

Charger for LiPo battery pack

## **▶** 08-205-825

LiPo battery pack, 1x included

FAROMED

Medizintechnik

Made in Germany